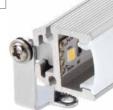

## **ACCESSORIES INCLUDED**

Cutting Project profiles to size\*: fixed cost of piece work

\* Includes mounting accessories.

Every 3 metre bar is complete with 3 end caps (with and without hole) and 3 sets of adjustable brackets.

#### INSTALLATION

Surface installation with the special brackets. Cabling can be in line with the profile or exit the bottom of the profile.