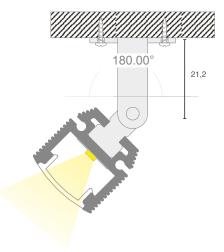

### CHARACTERISTICS

180° Adjustable profile with wall-washer function for surface installation.

#### INSTALLATION

Surface installation with the special brackets. Cabling can be in line with the profile or exit the bottom of the profile.