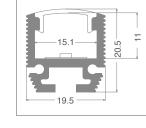

### PACKAGE

Supplied in packages of 5 bars, each one measuring 3 meters complete with screen and accessories. Spare accessories available with separate code.

VA04

IP20

| art             | Description                                  | L1   | Н    | L    | 8011905 | Ð     |
|-----------------|----------------------------------------------|------|------|------|---------|-------|
| P02C-S-PF-300 + | profile complete with screen and accessories | 19,5 | 20,5 | 3000 | 912611  | 1 / 5 |
| MAX<br>14mm     | • To be discontinued                         |      |      |      |         |       |