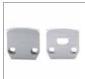

Description

| P02C-A-EC ↓ | 3+3 metal end caps                   | 912628  | 1 |
|-------------|--------------------------------------|---------|---|
| art         | Description                          | 8011905 | Ð |
| 002C-A-00   | 3 Pairs of metal adjustable brackets | 912635  | 1 |